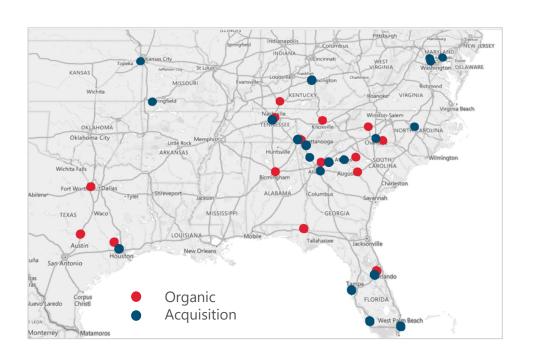

to Right: Andrew Pratt, Principal, Crossey Engineering; Venkat Srinivas, Assoc. Principal, Crossey Engineering; Aron McCallum, Managing Principal, Salas O'Brien. Crossey Engineering joined Salas O'Brien in April 2023.

# Our Merger & Integration Approach

- Our goal is always to grow our combined business and create opportunities for everyone
- Our attitude is always one of partnership and collaboration
- Our communication is always open, transparent, and purposeful
- Our results over time have been remarkable

#### Stratus At A Glance





ENGINEERING + CONSULTING

ZYSCOVICH





INCORPORATED®

#### Stratus At A Glance

















### Stratus At A Glance





**Expertise Empowered** 









### Century Fire Growth

### Organic & Acquisitions Expand Footprint and Service Offerings







### Core Values





Questions?